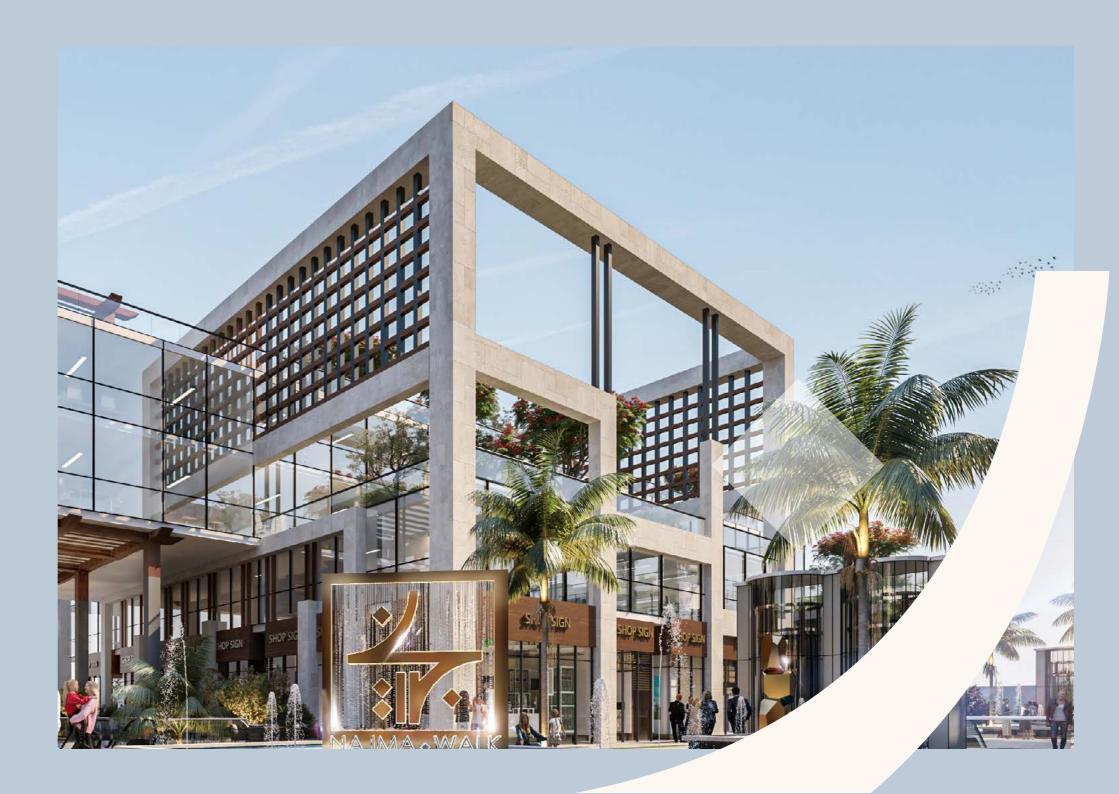

#### THE ARCHITECT'S SCROLL ◆

The architecture of Najma Walk is a blend of modern aesthetics and celestial inspiration, featuring open spaces and elements that evoke luxury, sophistication, and a connection to the brilliance of the stars.

### EASY ACCESSIBILITY

THE AR

Designed with multiple entry and exit points to ensure smooth and convenient access for visitors. This thoughtful planning facilitates seamless traffic flow and easy entry from all directions, making it a hasslefree destination for everyone.

#### CHITECT'S SCROLL 🔶