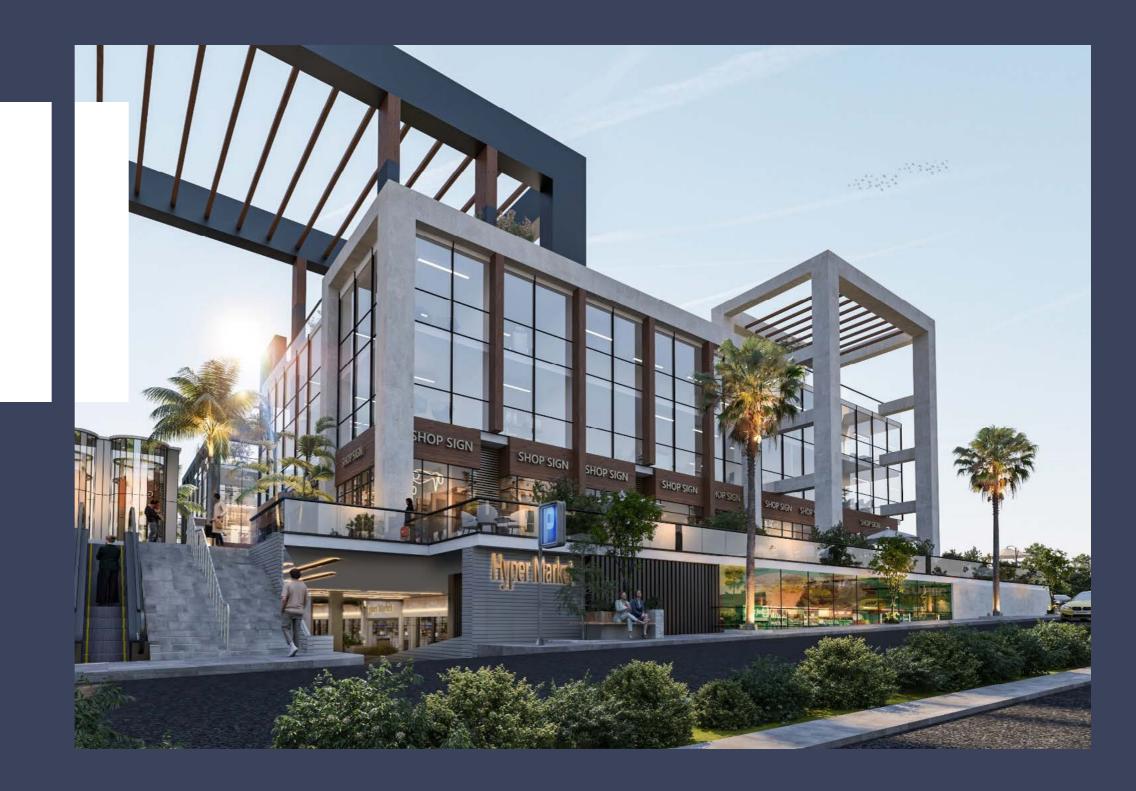

#### THE ARCHITECT'S SCROLL ◆

The architecture of Najma Walk is a blend of modern aesthetics and celestial inspiration, featuring open spaces and elements that evoke luxury, sophistication, and a connection to the brilliance of the stars.

#### THE ARCHITECT'S SCROLL ◆

Najma Walk features a contemporary outdoor mall design, combining sleek architectural elements with functional outdoor spaces. This modern style enhances the shopping and leisure experience, creating an inviting and stylish environment for visitors.

## HYPERMARKET

**APPROXIMATELY 2,200 M<sup>2</sup>** Of area with a significant anchor.

Strategically positioned hypermarket faces the residential area, making it a prime attraction and a major driver of foot traffic.