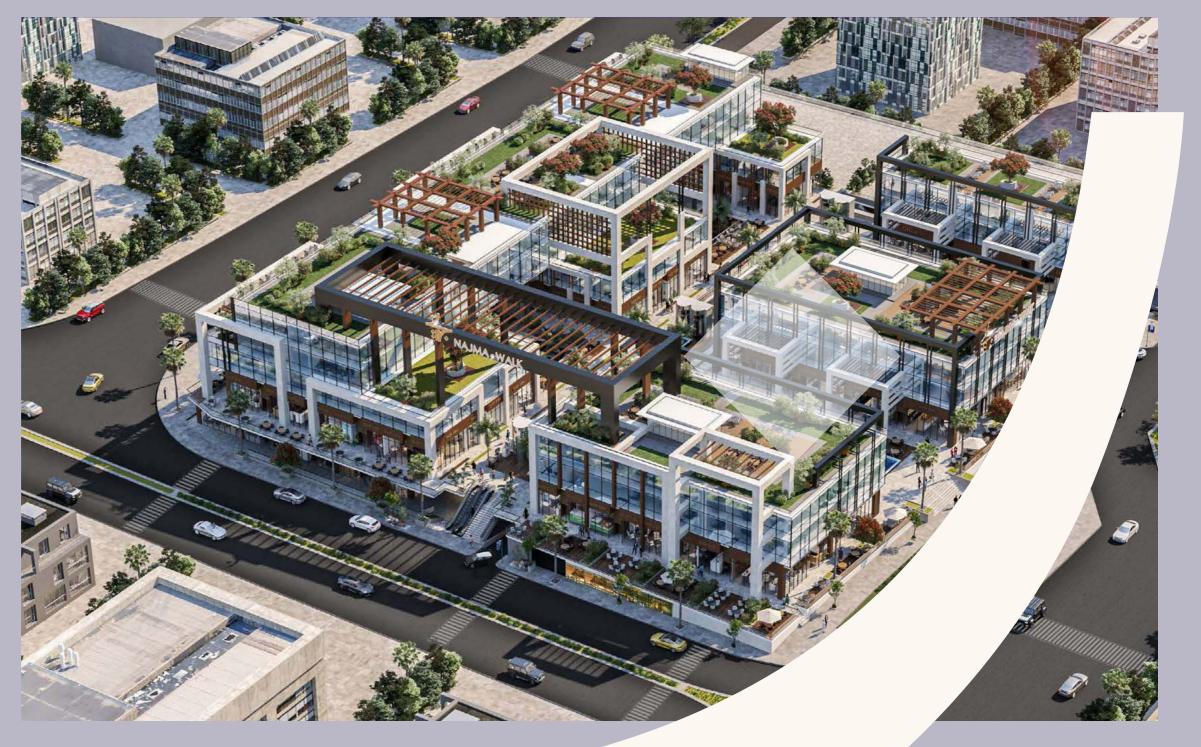

#### THE ARCHITECT'S SCROLL ◆

The architecture of Najma Walk is a blend of modern aesthetics and celestial inspiration, featuring open spaces and elements that evoke luxury, sophistication, and a connection to the brilliance of the stars.

## 33,780 M<sup>2</sup>

TOTAL BUILT-UP AREA: APPROXIMATELY