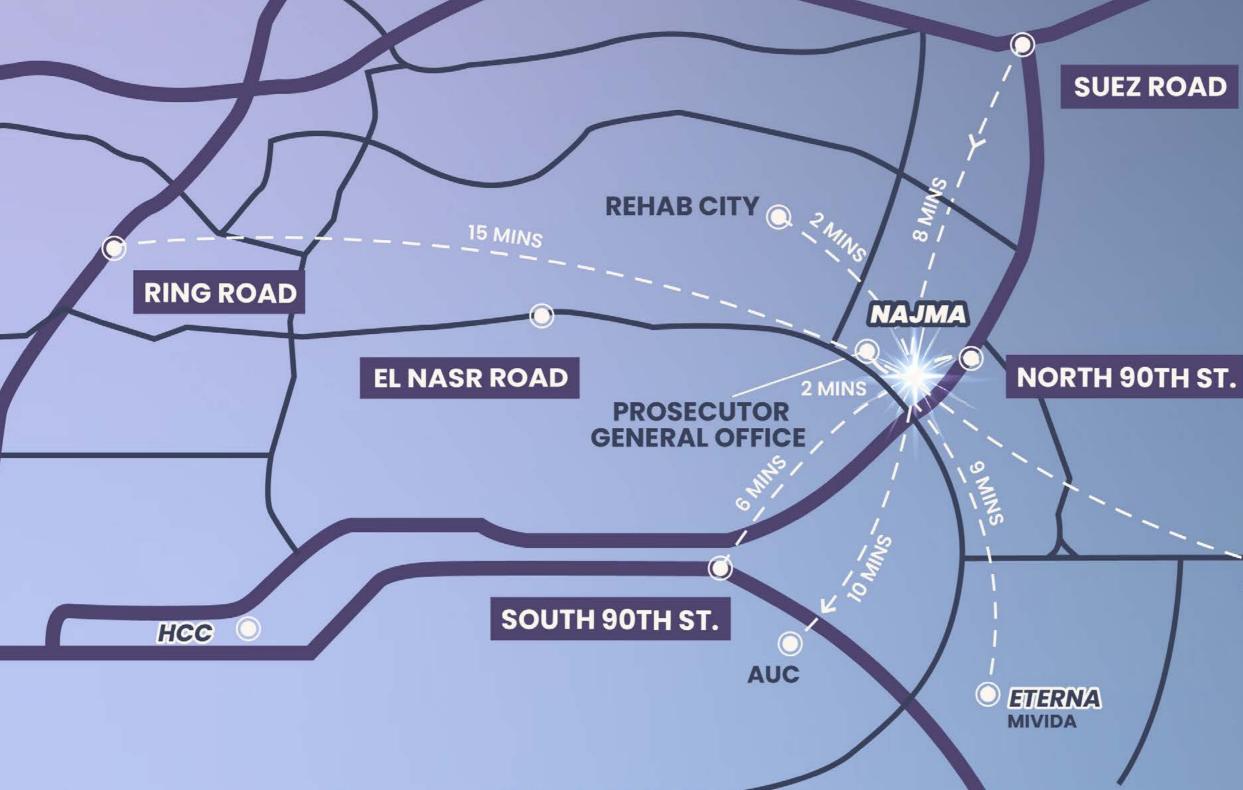

### EASILY ACCESSIBLE VIA MAJOR ROADS AND HIGHWAYS.

| 2 MINS  | PUBLIC PROSECUTOR'S OFFICE |
|---------|----------------------------|
| 2 MINS  | NORTH 90TH                 |
| 2 MINS  | AL-REHAB CITY ENT.         |
| 6 MINS  | SOUTH 90TH                 |
| 8 MINS  | SUEZ ROAD                  |
| 9 MINS  | ETERNA/MIVIDA              |
| 10 MINS | AUC                        |
| 14 MIN  | NEW CAPITAL                |
| 15 MINS | RING ROAD                  |

### **NEW CAPITAL**