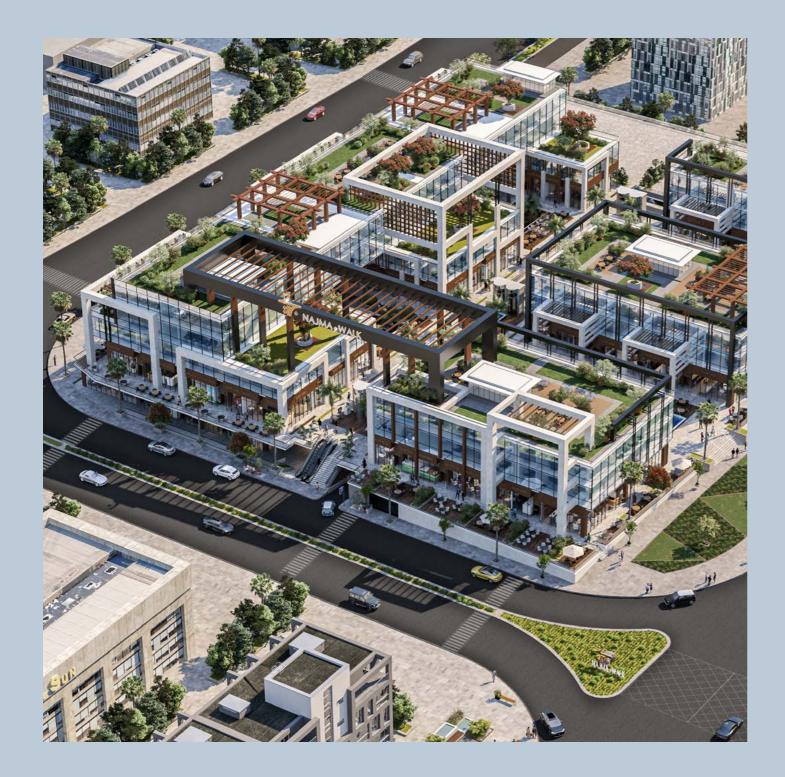

#### THE ARCHITECT'S SCROLL ◆

The architecture of Najma Walk is a blend of modern aesthetics and celestial inspiration, featuring open spaces and elements that evoke luxury, sophistication, and a connection to the brilliance of the stars.

## 33,780 M<sup>2</sup>

TOTAL BUILT-UP AREA: APPROXIMATELY