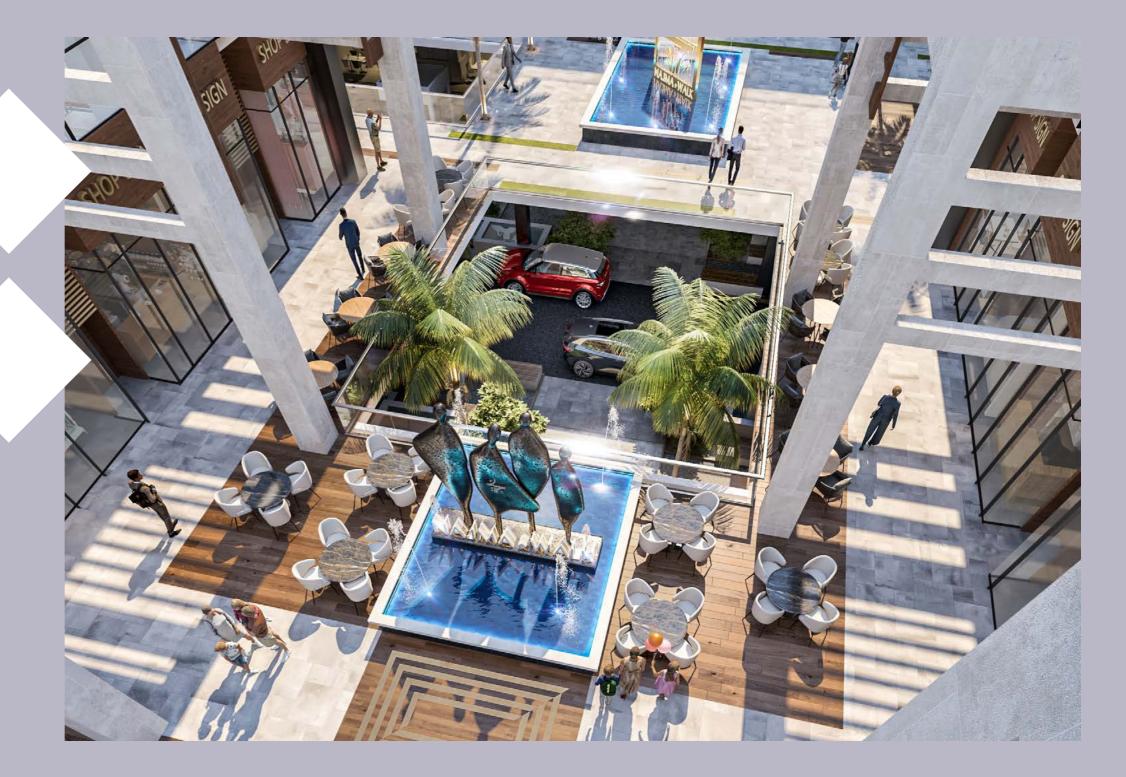

#### THE ARCHITECT'S SCROLL 🔶

Najma's open-air environment is designed to captivate and inspire. The dynamic blend of retail, dining, and office spaces is cater to your every need. Whether you're exploring diverse retail options, savoring exquisite dining, or engaging in business, Najma Walk ensures an experience that is both luxurious and convenient.

### EASY ACCESSIBILITY AND CONNECTIVITY

THE ARCHITECT'S SCROLL ◆

Designed with multiple entry and exit points to ensure smooth and convenient access for visitors. Effective connectivity between all buildings, both vertically and horizontally, ensuring seamless integration and flow between different areas enhances the overall functionality and user experience.