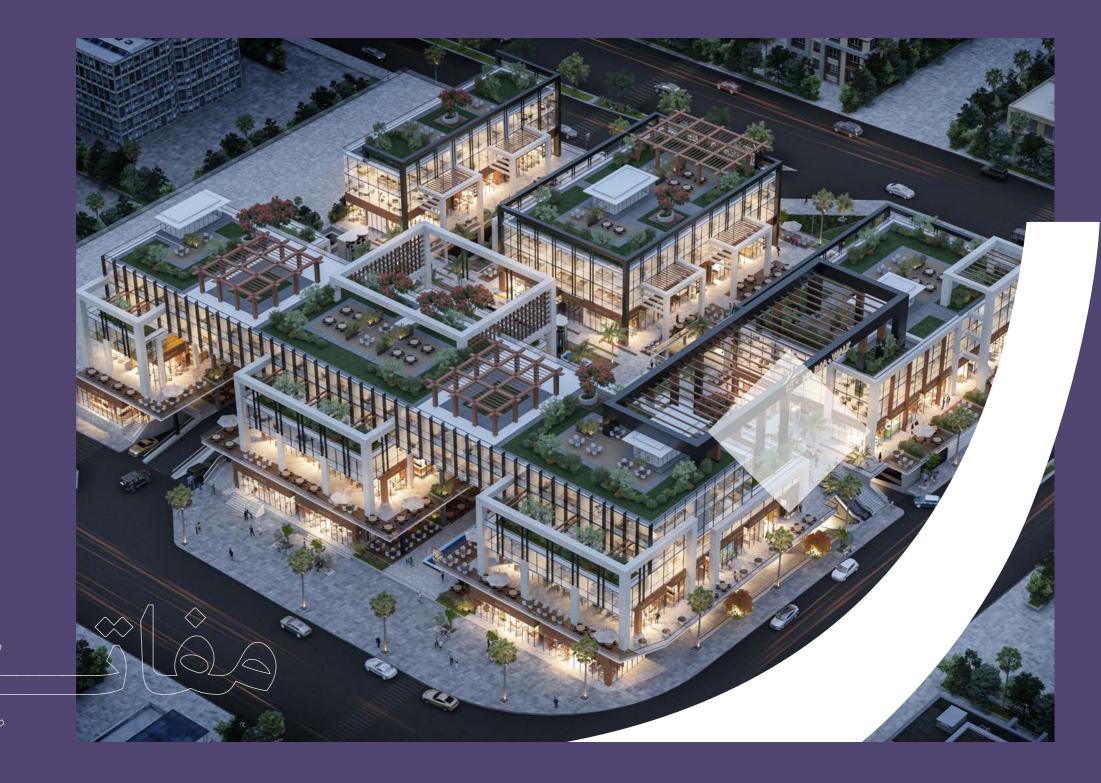

#### THE ARCHITECT'S SCROLL ◆

The architecture of Najma Walk is a blend of modern aesthetics and celestial inspiration, featuring open spaces and elements that evoke luxury, sophistication, and a connection to the brilliance of the stars.

#### THE ARCHITECT'S SCROLL ◆

Najma Walk features a contemporary outdoor mall design, combining sleek architectural elements with functional outdoor spaces. This modern style enhances the shopping and leisure experience, creating an inviting and stylish environment for visitors.

### DESIGNED TO CREATE A VIBRANT AND ACCESSIBLE ENVIRONMENT

THE ARCHITECT'S SCROLL ◆

The plan includes spacious retail areas, a wellequipped hypermarket, and modern offices, all complemented by thoughtfully designed parking facilities to ensure convenience.

## 33,780 M<sup>2</sup>

TOTAL BUILT-UP AREA: APPROXIMATELY