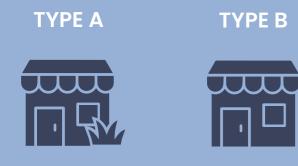

### **TYPE A RETAIL WITH OUTDOOR AREA**

Average Indoor area starts from: **40 m<sup>2</sup>** Outdoor area starts from: 20 m<sup>2</sup>

### **TYPE B**

Average area starts from: **40 m**<sup>2</sup>