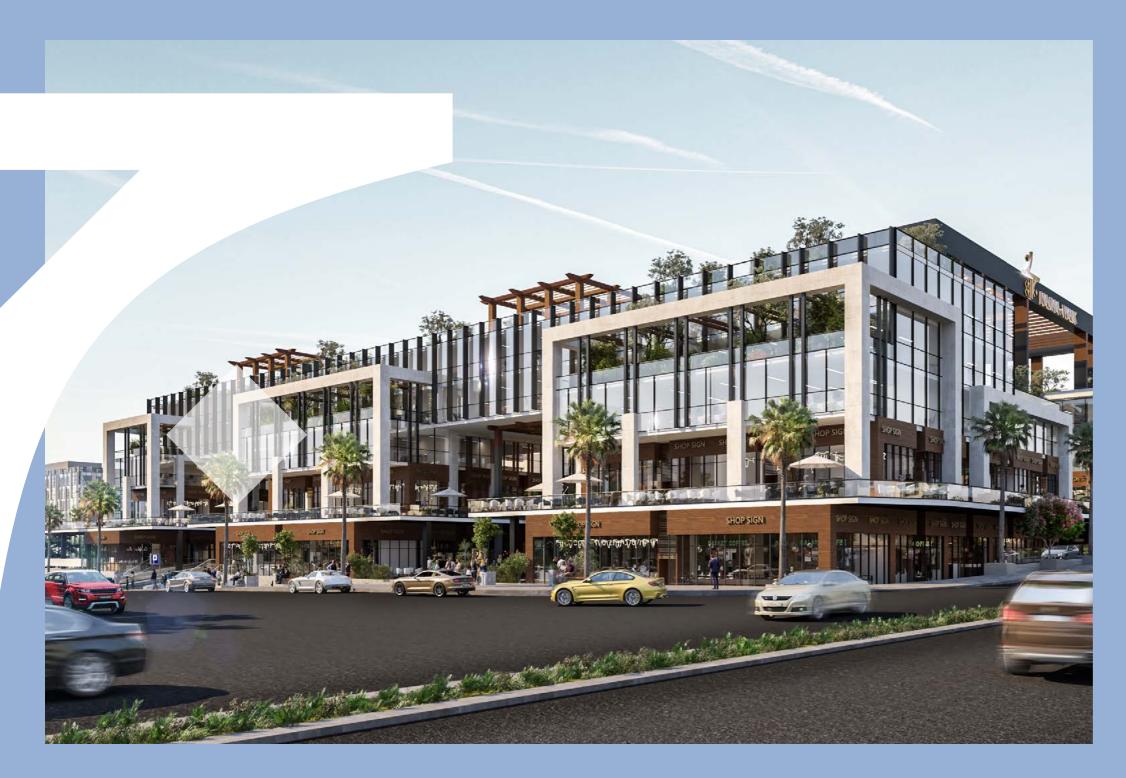

#### THE ARCHITECT'S SCROLL ◆

The architecture of Najma Walk is a blend of modern aesthetics and celestial inspiration, featuring open spaces and elements that evoke luxury, sophistication, and a connection to the brilliance of the stars.

#### THE ARCHITECT'S SCROLL ◆

Najma Walk features a contemporary outdoor mall design, combining sleek architectural elements with functional outdoor spaces. This modern style enhances the shopping and leisure experience, creating an inviting and stylish environment for visitors.

#### THE ARCHITECT'S SCROLL 🔶

Najma's open-air environment is designed to captivate and inspire. The dynamic blend of retail, dining, and office spaces is cater to your every need. Whether you're exploring diverse retail options, savoring exquisite dining, or engaging in business, Najma Walk ensures an experience that is both luxurious and convenient.